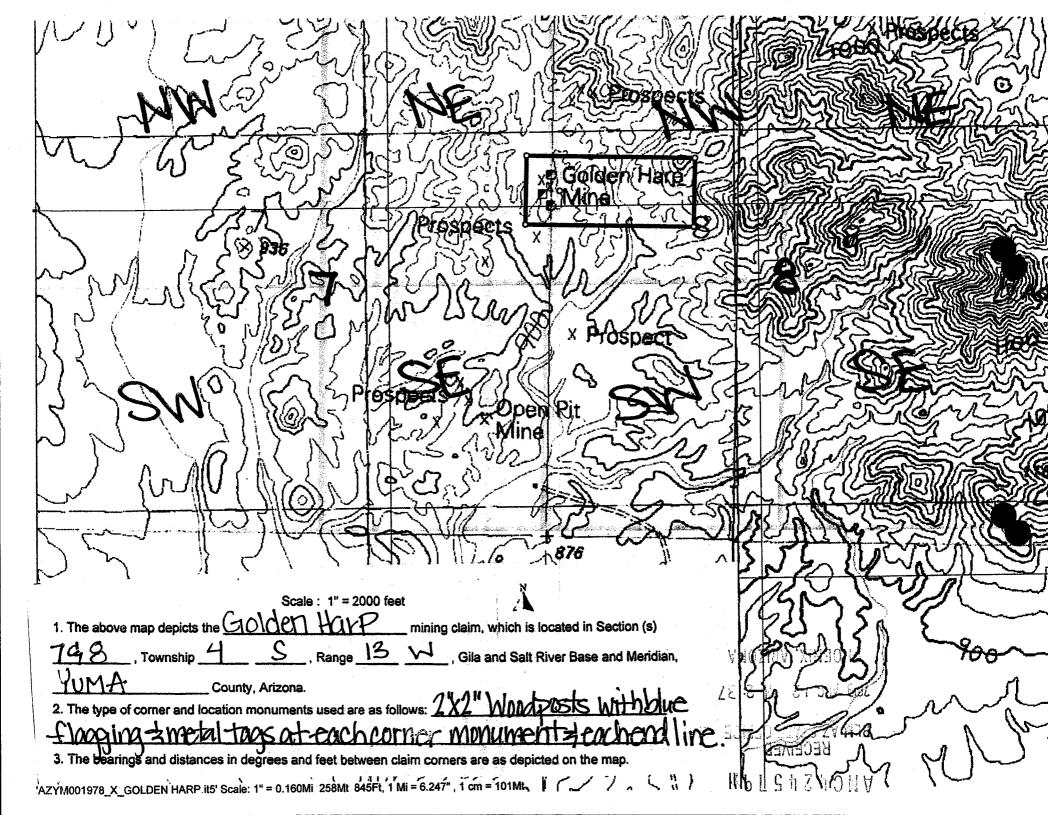

| nent monument and    | l additional    |
| (if any) concerning its locality are as follows: <u>DISCOVERY MONUMENT MINUTES 38 SECONDS EAST</u> , A DISTANCE OF 2,267 FEET FROM 1 LOCATED AT THE NE CORNER OF SECTION 7 T4S R13W |                      |                 |
| DATED AND POSTED on the ground this 4th day of June, 2013.                                                                                                                          |                      |                 |
| LOCATOR (s) for fun                                                                                                                                                                 |                      |                 |





2013-02803
Page 1 of 2
Requested By: Nush
SHELLY D BAKER, NURDER
OFFICIAL RECORDS OF LA PAZ COUNTY, AZ
06-10-2013 09:24 AM Recording Fee \$10.00

| LOCATION NOTICE FOR LODE MINING CLAIM